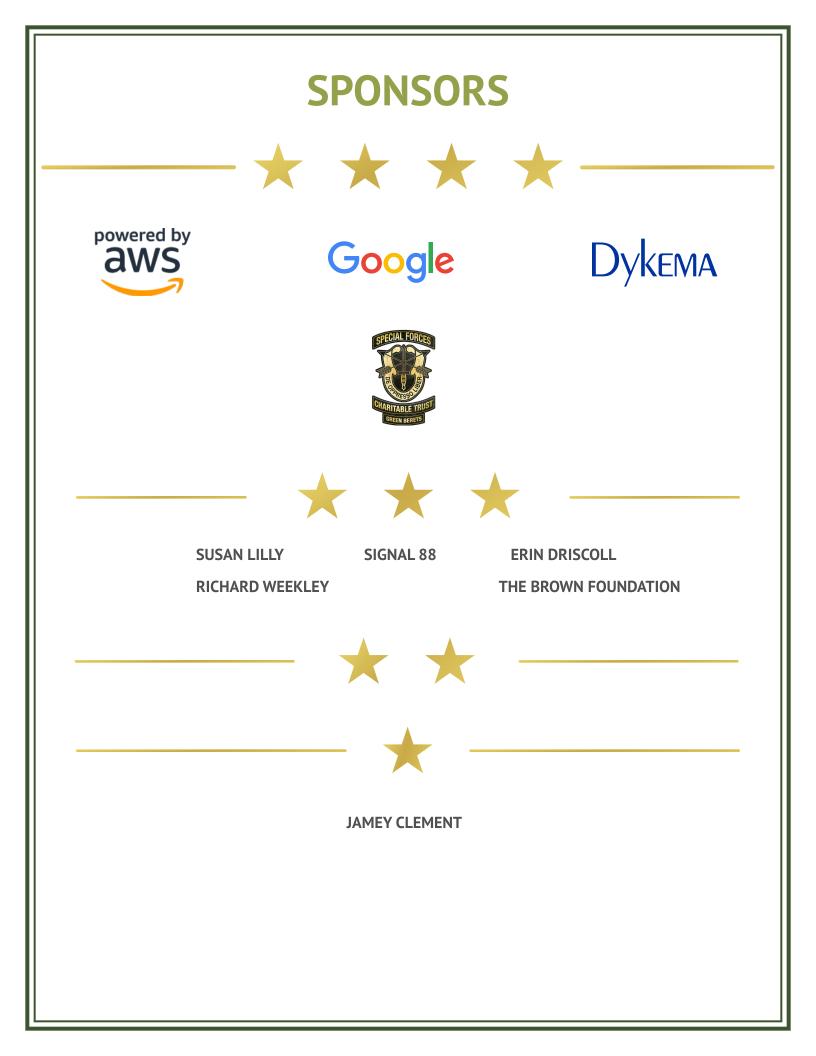

### **SPONSORING ORGANIZATIONS**

Sound Off is proud to be partnering with a growing list of "Sponsoring Organizations" as we launch a new way to reach and support those we serve. These organizations have agreed to help bring Sound Off into their communities, help provide Battle Buddies, and fill clinical capacity - in some cases paying Sound Off for contract clinical support.